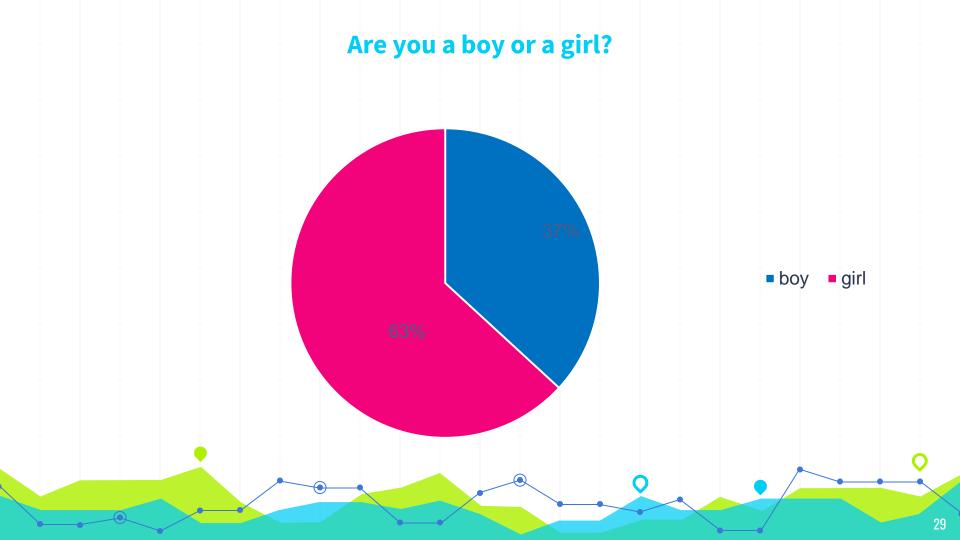

### You are a girl?

How old are you? 12

Height 160 Weight 50

BMI =  $19.5 \text{ kg/m}^2$  (73%, Healthy weight)

- Weight-for-age percentile: 82%Height-for-age percentile: 92%
- Healthy BMI range: 15 21 kg/m<sup>2</sup>
- - 38.4 kgs 53.8 kgs
- Ponderal Index: 12.2 kg/m<sup>3</sup>