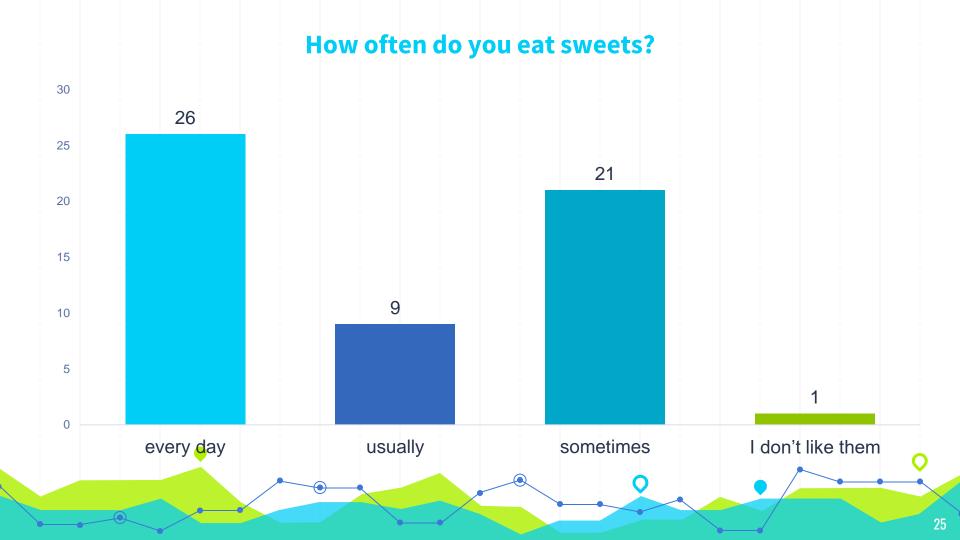

vities?





### How much do you like your PE classes at school?



How many hours of sport do you have in school per week?

2









## Do you prefer playing or watching sports? watching sports 14% playing sports 86%

Have you ever won an award or a medal in a sports competition? Describe.



### How do you usually go to school? I walk by car with my 46% parents 46% by bus 8% I cycle 0%

#### What time do you usually go to bed when there's school the next day?







# Do you make your bed every morning? no yes 70%

### How many hours per day do you usually spend watching TV?



### How many hours per day do you usually play computer games or use it to surf the Internet?



### Do your parents have rules about how much time you can watch TV?





### **Section 2: Nutrition**

















#### How many glasses of water do you drink per day?





### **Section 3: About you**



### You are a girl?

How old are you? 12

Height 160 Weight 50

BMI =  $19.5 \text{ kg/m}^2$  (73%, Healthy weight)



- Weight-for-age percentile: 82%Height-for-age percentile: 92%
- Healthy BMI range: 15 21 kg/m<sup>2</sup>
- - 38.4 kgs 53.8 kgs
- Ponderal Index: 12.2 kg/m<sup>3</sup>

### You are a boy?

How old are you? 12

Height 165 Weight 55

**BMI = 20.2 kg/m<sup>2</sup>** (72%, **Healthy weight**)



- Weight-for-age percentile: 80%
  Height-for-age percentile: 80%
- Height-for-age percentile: 86%
- Healthy BMI range: 15.4 21.8 kg/m<sup>2</sup>
- Healthy weight for the height: 41.9 kgs - 59.4 kgs
- Ponderal Index: 12.2 kg/m<sup>3</sup>

### What three words describe you best?



### How