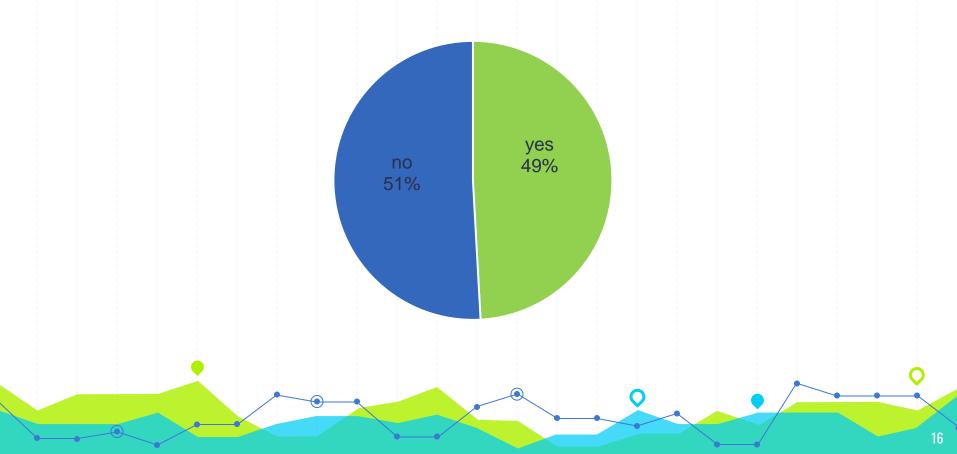

### **Health Survey**

Osnovno Uchilishte Hristo Smirnenski

Haskovo **Bulgaria**November 2020



### **Section 1: Physical Activity**

#### Do you do any of these physical activities?





### How much do you like your PE classes at school?



How many hours of sport do you have in school per week?

2









## Do you prefer playing or watching sports? watching sports 14% playing sports 86%

Have you ever won an award or a medal in a sports competition? Describe.



### How do you usually go to school? I walk by car with my 46% parents 46% by bus 8% I cycle 0%

#### What time do you usually go to bed when there's school the next day?







# Do you make your bed every morning? no yes 70%

### How many hours per day do you usually spend watching TV?



### How many hours per day do you usually play computer games or use it to surf the Internet?



### Do your parents have rules about how much time you can watch TV?





### **Section 2: Nutrition**

















#### How many glasses of water do you drink per day?





### **Section 3: About you**



### You are a girl?

How old are you? 12

Height 160 Weight 50

BMI =  $19.5 \text{ kg/m}^2$  (73%, Healthy weight)



- Weight-for-age percentile: 82%Height-for-age percentile: 92%
- Healthy BMI range: 15 21 kg/m<sup>2</sup>
- - 38.4 kgs 53.8 kgs
- Ponderal Index: 12.2 kg/m<sup>3</sup>

### You are a boy?

How old are you? 12

Height 165 Weight 55

**BMI = 20.2 kg/m<sup>2</