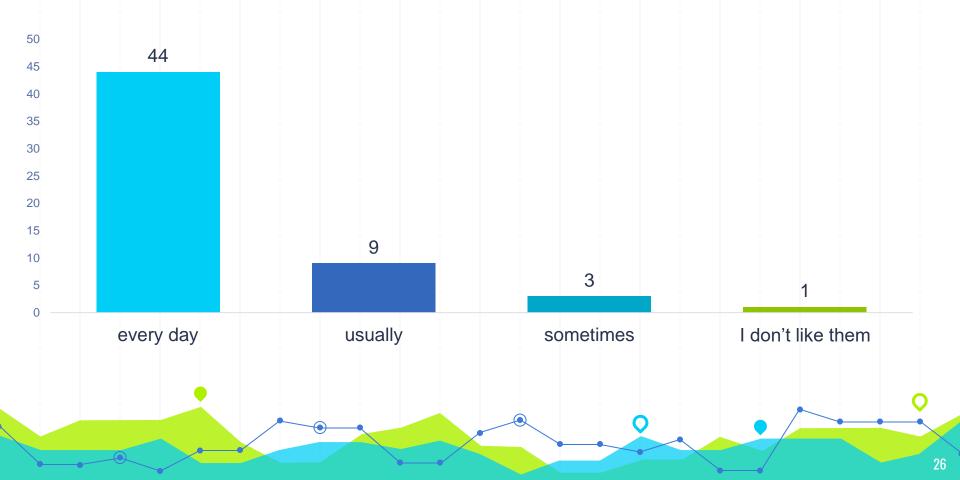

es?





### How much do you like your PE classes at school?



How many hours of sport do you have in school per week?

2









## Do you prefer playing or watching sports? watching sports 14% playing sports 86%

Have you ever won an award or a medal in a sports competition? Describe.



### How do you usually go to school? I walk by car with my 46% parents 46% by bus 8% I cycle 0%

#### What time do you usually go to bed when there's school the next day?







# Do you make your bed every morning? no yes 70%

### How many hours per day do you usually spend watching TV?



### How many hours per day do you usually play computer games or use it to surf the Internet?



### Do your parents have rules about how much time you can watch TV?





### **Section 2: Nutrition**

















#### How many glasses of water do you drink per day?





### **Section 3: About you**



### You are a girl?

How old are you? 12

Height 160 Weight 50

BMI =  $19.5 \text{ kg/m}^2$  (73%, Healthy weight)



- Weight-for-age percentile: 82%Height-for-age percentile: 92%
- Healthy BMI range: 15 21 kg/m<sup>2</sup>
- - 38.4 kgs 53.8 kgs
- Ponderal Index: 12.2 kg/m<sup>3</sup>

### You are a boy?

How old are you? 12

Height 165 Weight 55

**BMI = 20.2 kg/m<sup>2</sup>** (72%, **Healthy weight**)



- Weight-for-age percentile: 80%
  Height-for-age percentile: 80%
- Height-for-age percentile: 86%
- Healthy BMI range: 15.4 21.8 kg/m<sup>2</sup>
- Healthy weight for the height: 41.9 kgs - 59.4 kgs
- Ponderal Index: 12.2 kg/m<sup>3</sup>

### What three words describe you best?



### How man