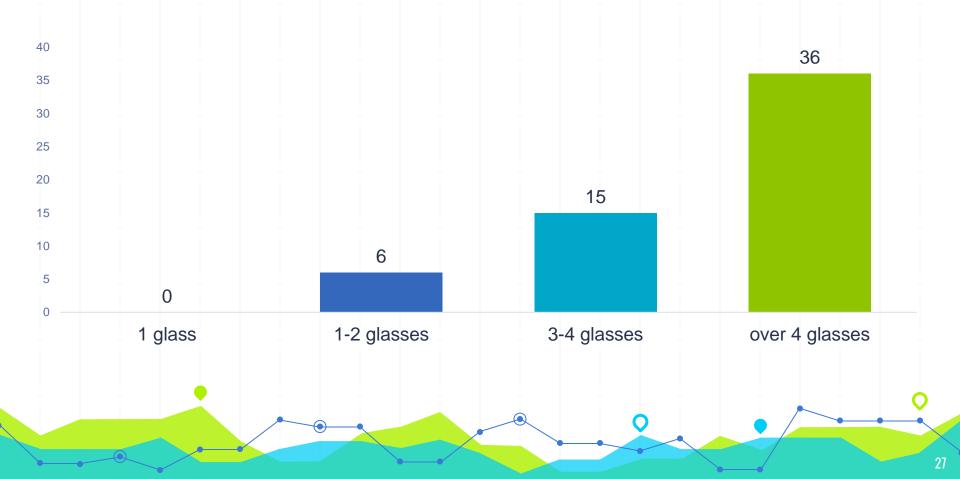

ool?



How many hours of sport do you have in school per week?

2









## Do you prefer playing or watching sports? watching sports 14% playing sports 86%

Have you ever won an award or a medal in a sports competition? Describe.



### How do you usually go to school? I walk by car with my 46% parents 46% by bus 8% I cycle 0%

#### What time do you usually go to bed when there's school the next day?







# Do you make your bed every morning? no yes 70%

### How many hours per day do you usually spend watching TV?



### How many hours per day do you usually play computer games or use it to surf the Internet?



### Do your parents have rules about how much time you can watch TV?





### **Section 2: Nutrition**

















#### How many glasses of water do you drink per day?





### **Section 3: About you**



### You are a girl?

How old are you? 12

Height 160 Weight 50

BMI =  $19.5 \text{ kg/m}^2$  (73%, Healthy weight)



- Weight-for-age percentile: 82%Height-for-age percentile: 92%
- Healthy BMI range: 15 21 kg/m<sup>2</sup>
- - 38.4 kgs 53.8 kgs
- Ponderal Index: 12.2 kg/m<sup>3</sup>

### You are a boy?

How old are you? 12

Height 165 Weight 55

**BMI = 20.2 kg/m<sup>2</sup>** (72%, **Healthy weight**)



- Weight-for-age percentile: 80%
  Height-for-age percentile: 80%
- Height-for-age percentile: 86%
- Healthy BMI range: 15.4 21.8 kg/m<sup>2</sup>
- Healthy weight for the height: 41.9 kgs - 59.4 kgs
- Ponderal Index: 12.2 kg/m<sup>3</sup>

### What three words describe you best?



### How many close friends do you have?



#### What do you love do