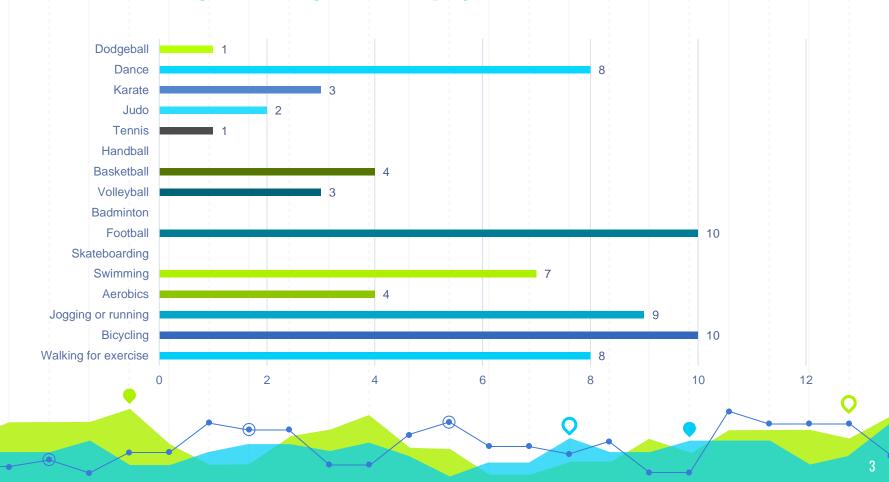

### **Health Survey**

Osnovno Uchilishte Hristo Smirnenski

Haskovo **Bulgaria**November 2020



### **Section 1: Physical Activity**

#### Do you do any of these physical activities?





### How much do you like your PE classes at school?



How many hours of sport do you have in school per week?

2









## Do you prefer playing or watching sports? watching sports 14% playing sports 86%

Have you ever won an award or a medal in a sports competition? Describe.



### How do you usually go to school? I walk by car with my 46% parents 46% by bus 8% I cycle 0%

#### What time do you usually go to bed when there's school the next day?







# Do you make your bed every morning? no yes 70%

### How many hours per day do you usually spend watching TV?



### How many hours per day do you usually play computer games or use it to surf the Internet?



### Do your parents have rules about how much time you can watch TV?





### **Section 2: Nutrition**

















###