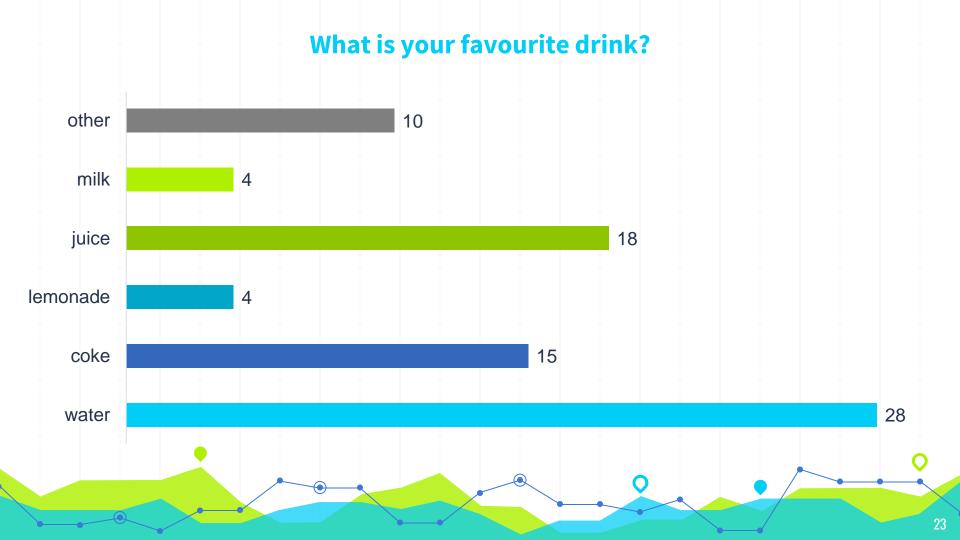

l activities?





### How much do you like your PE classes at school?



How many hours of sport do you have in school per week?

2









## Do you prefer playing or watching sports? watching sports 14% playing sports 86%

Have you ever won an award or a medal in a sports competition? Describe.



### How do you usually go to school? I walk by car with my 46% parents 46% by bus 8% I cycle 0%

#### What time do you usually go to bed when there's school the next day?







# Do you make your bed every morning? no yes 70%

### How many hours per day do you usually spend watching TV?



### How many hours per day do you usually play computer games or use it to surf the Internet?



### Do your parents have rules about how much time you can watch TV?





### **Section 2: Nutrition**

















#### How many glasses of water do you drink per day?





### **Section 3: About you**



### You are a girl?

How old are you? 12

Height 160 Weight 50

BMI =  $19.5 \text{ kg/m}^2$  (73%, Healthy weight)



- Weight-for-age percentile: 82%Height-for-age percentile: 92%
- Healthy BMI range: 15 21 kg/m<sup>2</sup>
- - 38.4 kgs 53.8 kgs
- Ponderal Index: 12.2 kg/m<sup>3</sup>

### You are a boy?

How old are you? 12

Height 165 Weight 55

**BMI = 20.2 kg/m<sup>2</sup>** (72%, **Healthy weight**)



- Weight-for-age percentile: 80%
  Height-for-age percentile: 80%
- Height-for-age percentile: 86%
- Healthy BMI range: 15.4 21.8 kg/m<sup>2</sup>
- Healthy weight for the height: 41.9 kgs - 59.4 kgs
- Ponderal Index: 12.2 kg/m<sup>3</sup>

### What three words describe you best?



#