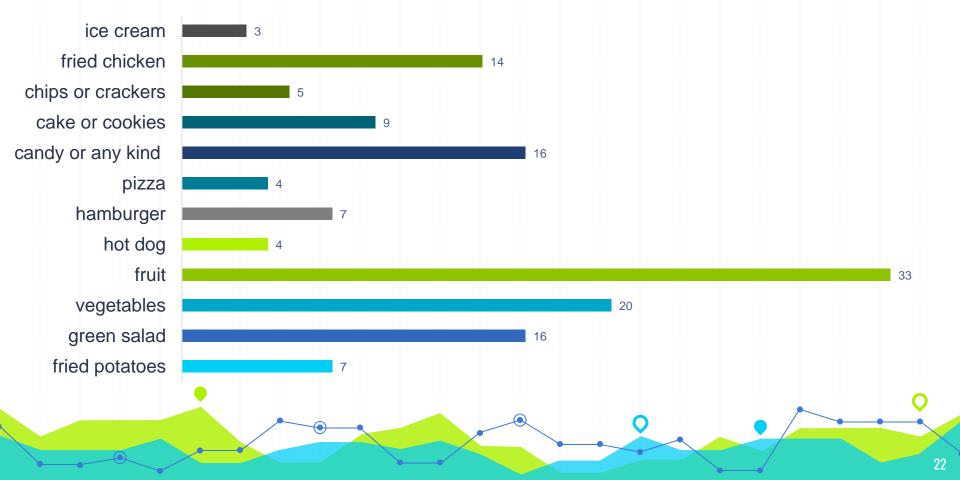

cal activities?





### How much do you like your PE classes at school?



How many hours of sport do you have in school per week?

2









## Do you prefer playing or watching sports? watching sports 14% playing sports 86%

Have you ever won an award or a medal in a sports competition? Describe.



### How do you usually go to school? I walk by car with my 46% parents 46% by bus 8% I cycle 0%

#### What time do you usually go to bed when there's school the next day?







# Do you make your bed every morning? no yes 70%

### How many hours per day do you usually spend watching TV?



### How many hours per day do you usually play computer games or use it to surf the Internet?



### Do your parents have rules about how much time you can watch TV?





### **Section 2: Nutrition**

















#### How many glasses of water do you drink per day?





### **Section 3: About you**



### You are a girl?

How old are you? 12

Height 160 Weight 50

BMI =  $19.5 \text{ kg/m}^2$  (73%, Healthy weight)



- Weight-for-age percentile: 82%Height-for-age percentile: 92%
- Healthy BMI range: 15 21 kg/m<sup>2</sup>
- - 38.4 kgs 53.8 kgs
- Ponderal Index: 12.2 kg/m<sup>3</sup>

### You are a boy?

How old are you? 12

Height 165 Weight 55

**BMI = 20.2 kg/m<sup>2</sup>** (72%, **Healthy weight**)



- Weight-for-age percentile: 80%
  Height-for-age percentile: 80%
- Height-for-age percentile: 86%
- Healthy BMI range: 15.4 21.8 kg/m<sup>2</sup>
- Healthy weight for the height: 41.9 kgs - 59.4 kgs
- Ponderal Index: 12.2 kg/m<sup>3</sup>

### What three words describe you best?