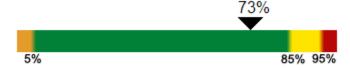

### You are a girl?

How old are you? 12

Height 160 Weight 50

BMI =  $19.5 \text{ kg/m}^2$  (73%, Healthy weight)

- Weight-for-age percentile: 82%Height-for-age percentile: 92%
- Healthy BMI range: 15 21 kg/m<sup>2</sup>
- - 38.4 kgs 53.8 kgs
- Ponderal Index: 12.2 kg/m<sup>3</sup>