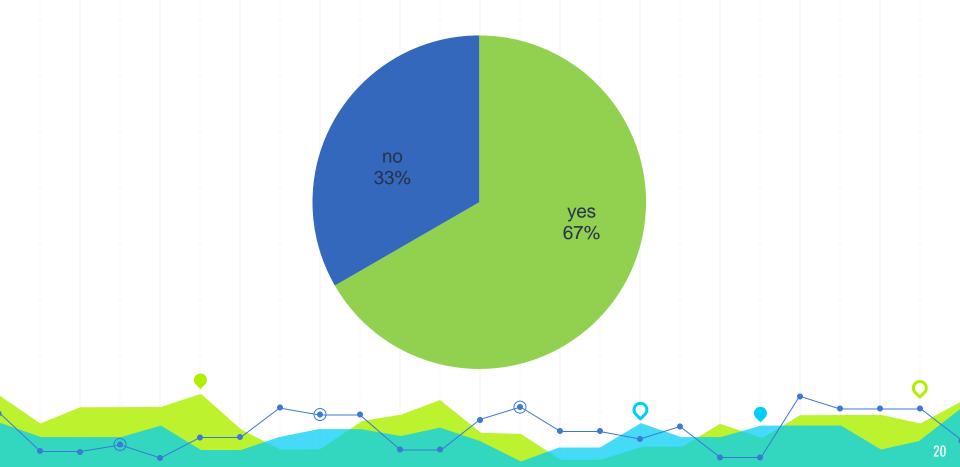

*

#### Do you do any of these physical activities?





### How much do you like your PE classes at school?



How many hours of sport do you have in school per week?

2









## Do you prefer playing or watching sports? watching sports 14% playing sports 86%

Have you ever won an award or a medal in a sports competition? Describe.



### How do you usually go to school? I walk by car with my 46% parents 46% by bus 8% I cycle 0%

#### What time do you usually go to bed when there's school the next day?







# Do you make your bed every morning? no yes 70%

### How many hours per day do you usually spend watching TV?



### How many hours per day do you usually play computer games or use it to surf the Internet?



### Do your parents have rules about how much time you can watch TV?





### **Section 2: Nutrition**

















#### How many glasses of water do you drink per day?





### **Section 3: About you**



### You are a girl?

How old are you? 12

Height 160 Weight 50

BMI =  $19.5 \text{ kg/m}^2$  (73%, Healthy weight)



- Weight-for-age percentile: 82%Height-for-age percentile: 92%
- Healthy BMI range: 15 21 kg/m<sup>2</sup>
- - 38.4 kgs 53.8 kgs
- Ponderal Index: 12.2 kg/m<sup>3</sup>

### You are a boy?

How old are you? 12

Height 165 Weight 55

**BMI = 20.2 kg/m<sup>2</sup>** (72%, **Healthy weight**)



- Weight-for-age percentile: 80%
  Height-for-age percentile: 80%
- Height-for-age percentile: 86%
- Healthy BMI range: 15.4 21.8 kg/m<sup>2</sup>
- Healthy weight for the height: 41.9 kgs - 59.4 kgs
- Ponderal Index: 12.2 kg/m<sup>3</sup>

### Wh