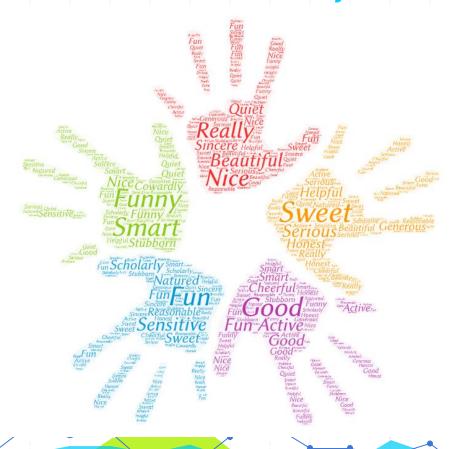

#### How many glasses of water do you drink per day?





### **Section 3: About you**



### You are a girl?

How old are you? 12

Height 160 Weight 50

BMI =  $19.5 \text{ kg/m}^2$  (73%, Healthy weight)



- Weight-for-age percentile: 82%Height-for-age percentile: 92%
- Healthy BMI range: 15 21 kg/m<sup>2</sup>
- - 38.4 kgs 53.8 kgs
- Ponderal Index: 12.2 kg/m<sup>3</sup>

### You are a boy?

How old are you? 12

Height 165 Weight 55

**BMI = 20.2 kg/m<sup>2</sup>** (72%, **Healthy weight**)



- Weight-for-age percentile: 80%
  Height-for-age percentile: 80%
- Height-for-age percentile: 86%
- Healthy BMI range: 15.4 21.8 kg/m<sup>2</sup>
- Healthy weight for the height: 41.9 kgs - 59.4 kgs
- Ponderal Index: 12.2 kg/m<sup>3</sup>

### What three words describe you best?



### How many close friends do you have?



#### What do you love doing the most?

fishing sport listening to music walking with friends playing computer playing computer games dancing drawing reading books

walking with the dog playing on the phone watching movies cycling aerobics training learning travel



#### What is your favourite subject at school?



#### What do you want to be in the future?