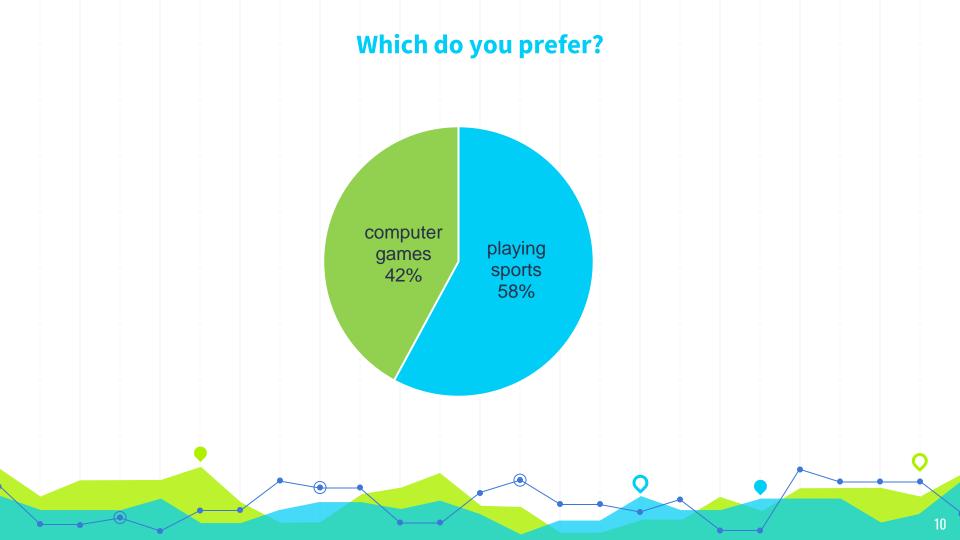

### **Health Survey**

Osnovno Uchilishte Hristo Smirnenski

Haskovo **Bulgaria**November 2020



### **Section 1: Physical Activity**

#### Do you do any of these physical activities?





### How much do you like your PE classes at school?



How many hours of sport do you have in school per week?

2









## Do you prefer playing or watching sports? watching sports 14% playing sports 86%

Have you ever won an award or a medal in a sports competition? Describe.



### How do you usually go to school? I walk by car with my 46% parents 46% by bus 8% I cycle 0%

#### What time do you usually go to bed when there's school the next day?







# Do you make your bed every morning? no yes 70%

### How many hours per day do you usually spend watching TV?



### How many hours per day do you usually play computer games or use it to surf the Internet?



### Do your parents have rules about how much time you can watch TV?





### **Section 2: Nutrition**

















#### How many glasses of water do you drink per day?





### **Section 3: About you**



### You are a girl?

How old are you?