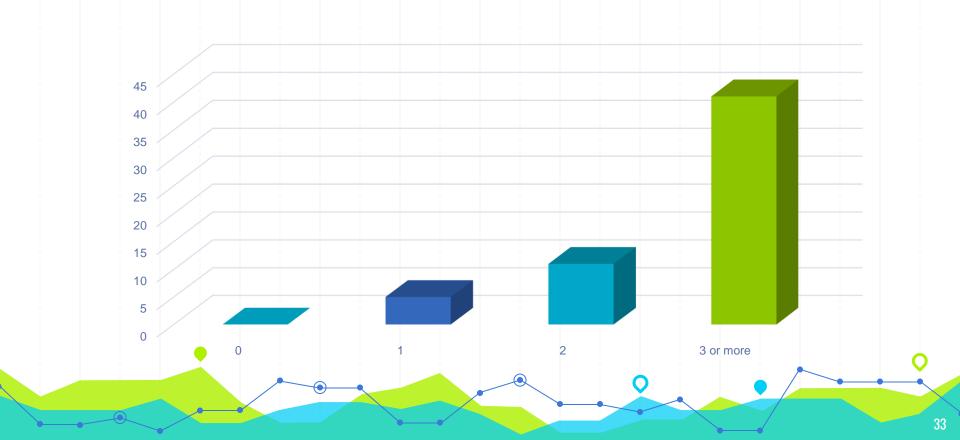

er do you drink per day?





### **Section 3: About you**



### You are a girl?

How old are you? 12

Height 160 Weight 50

BMI =  $19.5 \text{ kg/m}^2$  (73%, Healthy weight)



- Weight-for-age percentile: 82%Height-for-age percentile: 92%
- Healthy BMI range: 15 21 kg/m<sup>2</sup>
- - 38.4 kgs 53.8 kgs
- Ponderal Index: 12.2 kg/m<sup>3</sup>

### You are a boy?

How old are you? 12

Height 165 Weight 55

**BMI = 20.2 kg/m<sup>2</sup>** (72%, **Healthy weight**)



- Weight-for-age percentile: 80%
  Height-for-age percentile: 80%
- Height-for-age percentile: 86%
- Healthy BMI range: 15.4 21.8 kg/m<sup>2</sup>
- Healthy weight for the height: 41.9 kgs - 59.4 kgs
- Ponderal Index: 12.2 kg/m<sup>3</sup>

### What three words describe you best?



### How many close friends do you have?



#### What do you love doing the most?

fishing sport listening to music walking with friends playing computer playing computer games dancing drawing reading books

walking with the dog playing on the phone watching movies cycling aerobics training learning travel



#### What is your favourite subject at school?



#### What do you want to be in the future?