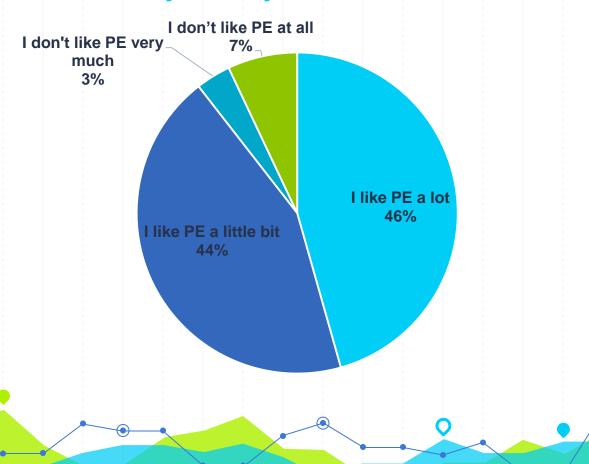

### How much do you like your PE classes at school?

How many hours of sport do you have in school per week?

2