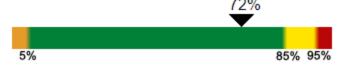

### You are a boy?

How old are you? 12

Height 165 Weight 55

**BMI = 20.2 kg/m<sup>2</sup>** (72%, **Healthy weight**)

- Weight-for-age percentile: 80%
  Height-for-age percentile: 80%
- Height-for-age percentile: 86%
- Healthy BMI range: 15.4 21.8 kg/m<sup>2</sup>
- Healthy weight for the height: 41.9 kgs - 59.4 kgs
- Ponderal Index: 12.2 kg/m<sup>3</sup>