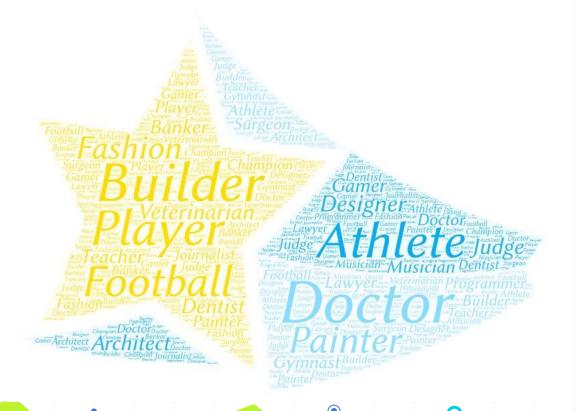

a boy?

How old are you? 12

Height 165 Weight 55

**BMI = 20.2 kg/m<sup>2</sup>** (72%, **Healthy weight**)



- Weight-for-age percentile: 80%
  Height-for-age percentile: 80%
- Height-for-age percentile: 86%
- Healthy BMI range: 15.4 21.8 kg/m<sup>2</sup>
- Healthy weight for the height: 41.9 kgs - 59.4 kgs
- Ponderal Index: 12.2 kg/m<sup>3</sup>

### What three words describe you best?



### How many close friends do you have?



#### What do you love doing the most?

fishing sport listening to music walking with friends playing computer playing computer games dancing drawing reading books

walking with the dog playing on the phone watching movies cycling aerobics training learning travel



#### What is your favourite subject at school?



#### What do you want to be in the future?