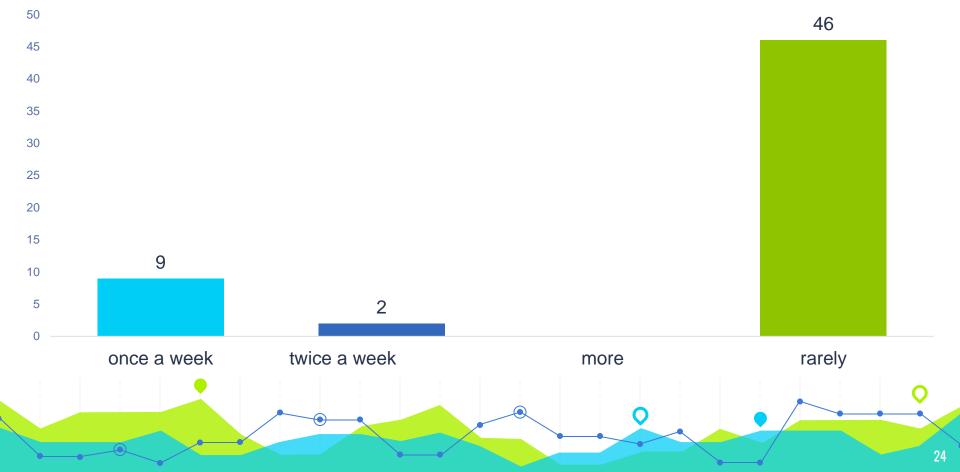

tivities?





### How much do you like your PE classes at school?



How many hours of sport do you have in school per week?

2









## Do you prefer playing or watching sports? watching sports 14% playing sports 86%

Have you ever won an award or a medal in a sports competition? Describe.



### How do you usually go to school? I walk by car with my 46% parents 46% by bus 8% I cycle 0%

#### What time do you usually go to bed when there's school the next day?







# Do you make your bed every morning? no yes 70%

### How many hours per day do you usually spend watching TV?



### How many hours per day do you usually play computer games or use it to surf the Internet?



### Do your parents have rules about how much time you can watch TV?





### **Section 2: Nutrition**

















#### How many glasses of water do you drink per day?





### **Section 3: About you**



### You are a girl?

How old are you? 12

Height 160 Weight 50

BMI =  $19.5 \text{ kg/m}^2$  (73%, Healthy weight)



- Weight-for-age percentile: 82%Height-for-age percentile: 92%
- Healthy BMI range: 15 21 kg/m<sup>2</sup>
- - 38.4 kgs 53.8 kgs
- Ponderal Index: 12.2 kg/m<sup>3</sup>

### You are a boy?

How old are you? 12

Height 165 Weight 55

**BMI = 20.2 kg/m<sup>2</sup>** (72%, **Healthy weight**)



- Weight-for-age percentile: 80%
  Height-for-age percentile: 80%
- Height-for-age percentile: 86%
- Healthy BMI range: 15.4 21.8 kg/m<sup>2</sup>
- Healthy weight for the height: 41.9 kgs - 59.4 kgs
- Ponderal Index: 12.2 kg/m<sup>3</sup>

### What three words describe you best?



### H