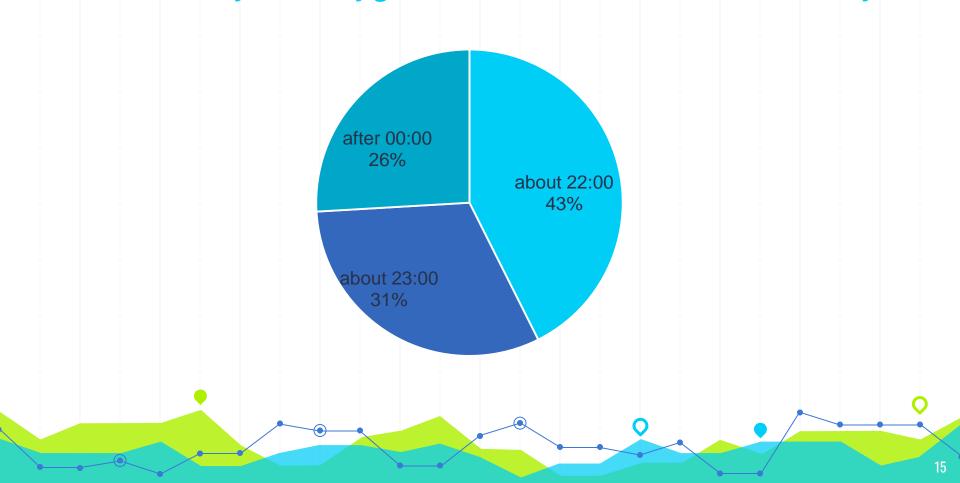

### **Health Survey**

Osnovno Uchilishte Hristo Smirnenski

Haskovo **Bulgaria**November 2020



### **Section 1: Physical Activity**

#### Do you do any of these physical activities?





### How much do you like your PE classes at school?



How many hours of sport do you have in school per week?

2









## Do you prefer playing or watching sports? watching sports 14% playing sports 86%

Have you ever won an award or a medal in a sports competition? Describe.



### How do you usually go to school? I walk by car with my 46% parents 46% by bus 8% I cycle 0%

#### What time do you usually go to bed when there's school the next day?







# Do you make your bed every morning? no yes 70%

### How many hours per day do you usually spend watching TV?



### How many hours per day do you usually play computer games or use it to surf the Internet?



### Do your parents have rules about how much time you can watch TV?





### **Section 2: Nutrition**

















#### How many glasses of water do you drink per day?





### **Section 3: About you**



### You are a girl?

How old are you? 12

Height 160 Weight 50

BMI =  $19.5 \text{ kg/m}^2$  (73%, Healthy weight)



- Weight-for-age percentile: 82%Height-for-age percentile: 92%
- Healthy BMI range: 15 21 kg/m<sup>2</sup>
- - 38.4 kgs 53.8 kgs
- Ponderal Index: 12.2 kg/m<sup>3</sup>

### You are a boy?

How old are you? 12

Height 165 Weight 55

**BMI = 20.2 kg/m<sup