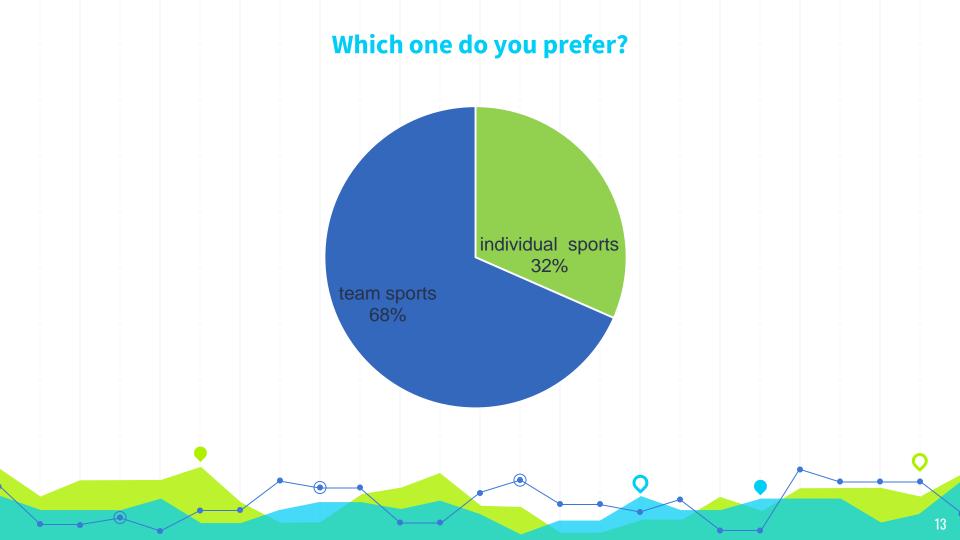

## Do you prefer playing or watching sports? watching sports 14% playing sports 86%

Have you ever won an award or a medal in a sports competition? Describe.