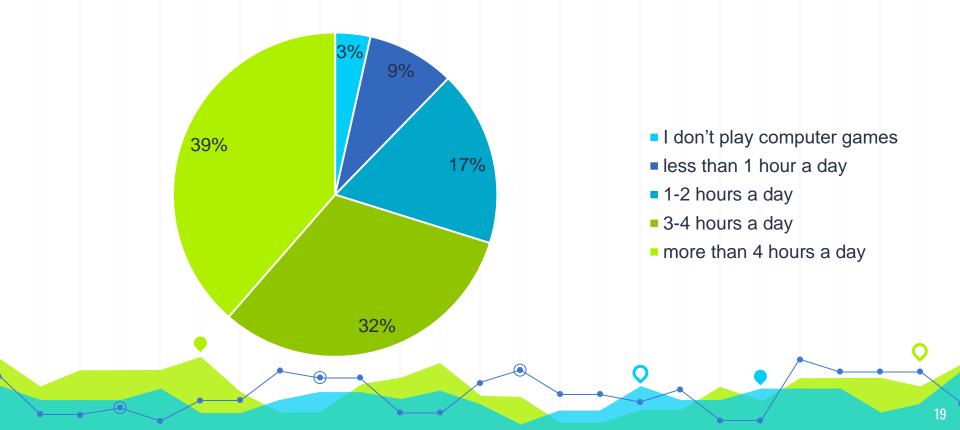

### How many hours per day do you usually play computer games or use it to surf the Internet?