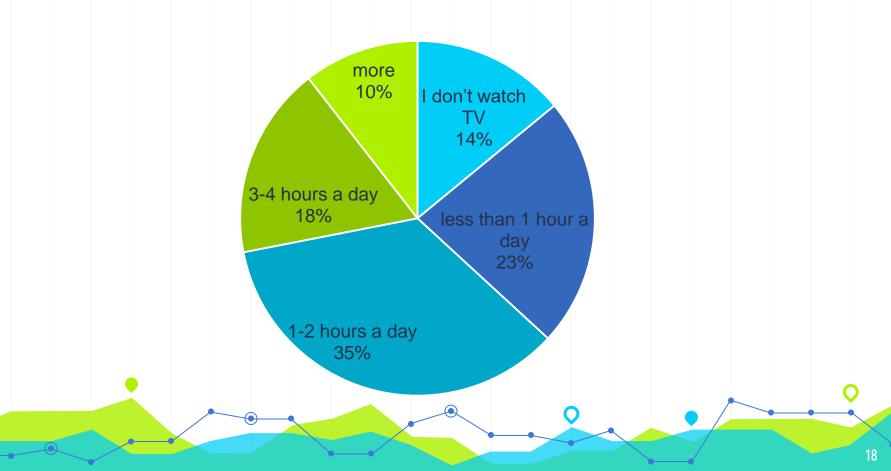

### **Health Survey**

Osnovno Uchilishte Hristo Smirnenski

Haskovo **Bulgaria**November 2020



### **Section 1: Physical Activity**

#### Do you do any of these physical activities?





### How much do you like your PE classes at school?



How many hours of sport do you have in school per week?

2









## Do you prefer playing or watching sports? watching sports 14% playing sports 86%

Have you ever won an award or a medal in a sports competition? Describe.



### How do you usually go to school? I walk by car with my 46% parents 46% by bus 8% I cycle 0%

#### What time do you usually go to bed when there's school the next day?







# Do you make your bed every morning? no yes 70%

### How many hours per day do you usually spend watching TV?



### How many hours per day do you usually play computer games or use it to surf the Internet?



### Do your parents have rules about how much time you can watch TV?





### **Section 2: Nutrition**

















#### How many glasses of water do you drink per day?





### **Section 3: About you**



### You are a girl?

How old are you? 12

Height 160 Weight 50

BMI =  $19.5 \text{ kg/m}^2$  (73%, Healthy weight)



- Weight-for-age percentile: 82%Height-for-age percentile: 92%
- Healthy BMI range: 15 21 kg/m<sup>2</sup>
- - 38.4 kgs 53.8 kgs
- Ponderal Index: 12.2 kg/m<sup>3</sup>

### You are a boy?

How old are you? 12

Height 165 Weight 55

**BMI = 20.2 kg/m<sup>2</sup>** (72%, **Healthy weight**)



- Weight-for-age percentile: 80%
  Height-for-age percentile: 80%
- Height-for