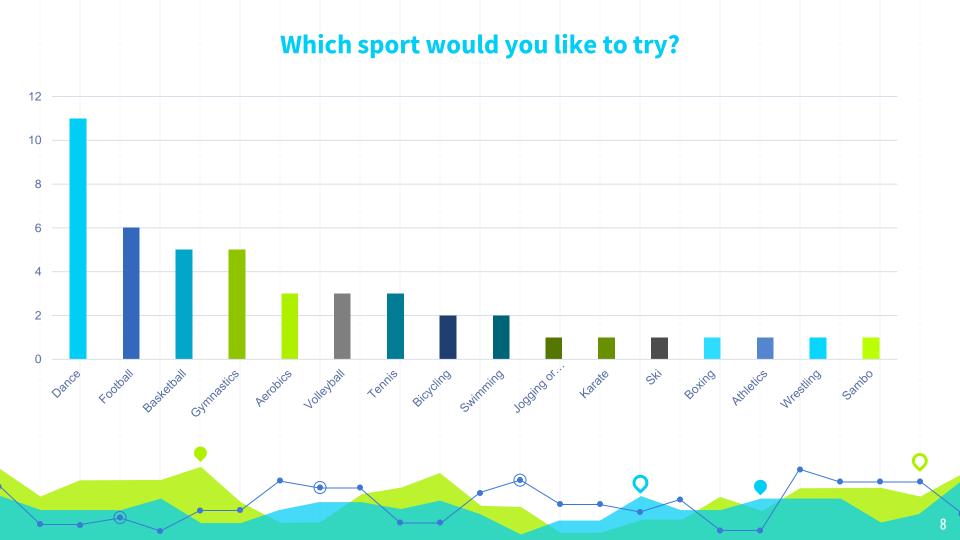

### **Health Survey**

Osnovno Uchilishte Hristo Smirnenski

Haskovo **Bulgaria**November 2020



### **Section 1: Physical Activity**

#### Do you do any of these physical activities?





### How much do you like your PE classes at school?



How many hours of sport do you have in school per week?

2









## Do you prefer playing or watching sports? watching sports 14% playing sports 86%

Have you ever won an award or a medal in a sports competition? Describe.



### How do you usually go to school? I walk by car with my 46% parents 46% by bus 8% I cycle 0%

#### What time do you usually go to bed when there's school the next day?







# Do you make your bed every morning? no yes 70%

### How many hours per day do you usually spend watching TV?



### How many hours per day do you usually play computer games or use it to surf the Internet?



### Do your parents have rules about how much time you can watch TV?





### **Section 2: Nutrition**

















#### How many glasses of water do you drink per day?





### **Section 3: About you**



### You are a girl?

How old are y