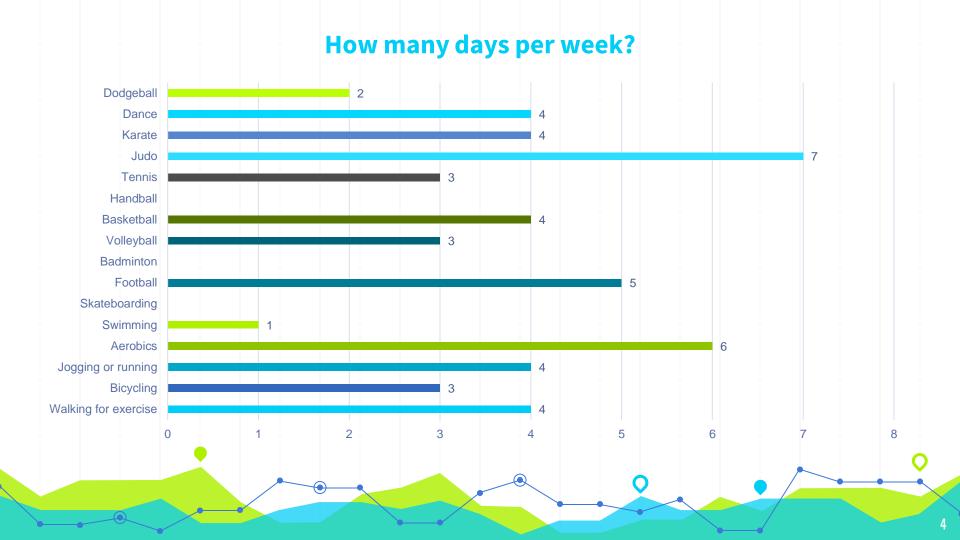

### **Health Survey**

Osnovno Uchilishte Hristo Smirnenski

Haskovo **Bulgaria**November 2020



### **Section 1: Physical Activity**

#### Do you do any of these physical activities?





### How much do you like your PE classes at school?



How many hours of sport do you have in school per week?

2









## Do you prefer playing or watching sports? watching sports 14% playing sports 86%

Have you ever won an award or a medal in a sports competition? Describe.



### How do you usually go to school? I walk by car with my 46% parents 46% by bus 8% I cycle 0%

#### What time do you usually go to bed when there's school the next day?







# Do you make your bed every morning? no yes 70%

### How many hours per day do you usually spend watching TV?



### How many hours per day do you usually play computer games or use it to surf the Internet?



### Do your parents have rules about how much time you can watch TV?





### **Section 2: Nutrition**

















####